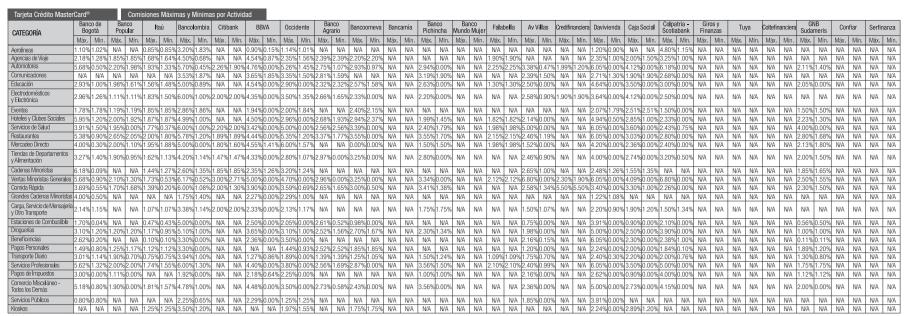

| Tarjeta Crédito Maste                              | rCard®        |         | 1             | arifas M | 1áximas | y Mínin | nas por | Activid | ad    |          |        |          |        |                |        |       |        |      |                   |         |                 |       |                  |         |                 |           |         |         |           |                    |                |                   |                 |           |                      |         |          |                  |              |                |
|----------------------------------------------------|---------------|---------|---------------|----------|---------|---------|---------|---------|-------|----------|--------|----------|--------|----------------|--------|-------|--------|------|-------------------|---------|-----------------|-------|------------------|---------|-----------------|-----------|---------|---------|-----------|--------------------|----------------|-------------------|-----------------|-----------|----------------------|---------|----------|------------------|--------------|----------------|
| CATEGORÍA                                          | Banco<br>Bogo |         | Banc<br>Popul |          | Itaú    | Banco   | lombia  | Citiba  | ınk   | BBV      | λ .    | Occident |        | anco<br>grario | Banco  | omeva | Bancan |      | Banco<br>Pichinch |         | anco<br>do Muje | er Fa | labe <b>ll</b> a | Av      | Vi <b>ll</b> as | Credifina | anciera | Davivie | enda C    | nja Socia <b>l</b> | Colp:<br>Scoti | atria -<br>iabank | Giros<br>Finanz | y<br>ras  | Tuya                 | Coltefi | nanciera | GNB<br>Sudameris | Confiar      | Serfinanza     |
| or in Education                                    | Máx.          | Mín. I  | ∕láx. I       | Mín. Ma  | áx. Mín | . Máx.  | Mín.    | Máx.    | Mín.  | Máx.     | Mín. I | Лáх. Мі  | n. Máx | . Mín          | . Máx. | Mín.  | Máx. 1 | Иíп. | Máx. M            | ín. Máx | . Mín           | . Máx | . Mín.           | . Máx   | . Mín.          | Máx.      | Mín.    | Máx.    | Mín. M    | áx. Mín.           | . Máx.         | Mín.              | Máx. I          | Mín. Má   | x. Mín               | . Máx.  | Mín.     | Máx. Mín         | . Máx. M     | n. Máx. Mín.   |
| Aerolineas                                         | 0.85%0        | .85%0.  | 85%0          | 85% 0.8  | 5% 0.85 | % 0.85% | 0.85%   | N/A     | N/A 0 | 0.85% 0. | 85% 0  | 85% 0.85 | 5% N/A | N/A            | 0.85%  | 0.85% | N/A I  | WA   | N/A N             | /A N/A  | N/A             | 0.85  | % 0.859          | % 0.859 | 60.85%          | N/A       | N/A     | 0.85% 0 | 0.85% 0.8 | 5% 0.859           | % 0.85%        | 0.85%             | 0.85%0.         | .85% 0.85 | 0.85                 | % N/A   | N/A      | 0.85% 0.85       | % 0.85% 0.8  | 5% 0.85% 0.85% |
| Agencias de Viaje                                  | 1.68%1        | .68% 1. | 68% 1         | 68% 1.6  | 8% 1.68 | % 1.68% | 1.68%   | N/A     | N/A 1 | .68% 1.  | 68% 1  | 68% 1.68 | 8% N/A | N/A            | 1.68%  | 1.68% | N/A I  | WA   | N/A N             | /A N/A  | N/A             | 1.68  | % 1.689          | %1.689  | 61.68%          | N/A       | N/A     | 1.68% 1 | .68% 1.6  | 8% 1.689           | % 1.68%        | 1.68%             | 1.68%1.         | .68% 1.68 | 1.68                 | % N/A   | N/A      | 1.68% 1.68       | % 1.68% 1.6  | 3% 1.68% 1.68% |
| Automotores                                        | 1.93%1        | .93% 1. | 93% 1         | 93% 1.9  | 3% 1.93 | % 1.93% | 1.93%   | N/A     | N/A 1 | .93% 1.  | 93% 1  | 93% 1.93 | 8% N/A | N/A            | 1.93%  | 1.93% | N/A I  | WA   | N/A N             | /A N/A  | N/A             | 1.93  | % 1.939          | %1.939  | 61.93%          | N/A       | N/A     | 1.93% 1 | .93% 1.9  | 3% 1.939           | % 1.93%        | 1.93%             | 1.93%1.         | .93% 1.93 | 1.93                 | % N/A   | N/A      | 1.93% 1.93       | % 1.93% 1.9  | 3% 1.93% 1.93% |
| Comunicaciones                                     | 2.00%2        | .00%2.  | 00%2          | 00% 2.0  | 0% 2.00 | % 2.00% | 2.00%   | N/A     | N/A 2 | 2.00% 2. | 00%2   | 00% 2.00 | )% N/A | . N/A          | 2.00%  | 2.00% | N/A I  | WA   | N/A N             | /A N/A  | N/A             | 2.00  | % 2.009          | %2.009  | 62.00%          | N/A       | N/A     | 2.00%2  | 2.00% 2.0 | 0% 2.009           | %2.00%         | 1.44%             | 2.00%2.         | .00% 2.00 | % 2.00               | % N/A   | N/A      | 2.00% 2.00       | % 2.00% 2.0  | 0% 2.00% 2.00% |
| Educación                                          | 1.56% 1       | .56% 1. | 56% 1         | 56% 1.5  | 6% 1.56 | % 1.56% | 1.56%   | N/A     | N/A 1 | .56% 1.  | 56% 1  | 56% 1.56 | % N/A  | N/A            | 1.56%  | 1.56% | N/A I  | WA   | N/A N             | /A N/A  | N/A             | 1.56  | % 1.569          | %1.569  | 61.56%          | N/A       | N/A     | 1.56% 1 | .56% 1.5  | 6% 1.569           | % 1.56%        | 1.56%             | 1.56%1.         | .56% 1.56 | 3% 1.569             | % N/A   | N/A      | 1.56% 1.56       | % 1.56% 1.5  | 6% 1.56% 1.56% |
| Electrodomésticos<br>y Electrónica                 | 1.83% 1       | .83% 1. | 83% 1         | .83% 1.8 | 3% 1.83 | % 1.83% | 1.83%   | N/A     | N/A 1 | .83%1.   | 83% 1  | 83% 1.83 | 8% N/A | . N/A          | 1.83%  | 1.83% | N/A I  | WA   | N/A N             | /A N/A  | N/A             | 1.83  | % 1.839          | % 1.839 | 61.83%          | N/A       | N/A     | 1.83% 1 | .83% 1.8  | 3% 1.839           | % 1.83%        | 1.83%             | 1.83%1.         | .83% 1.83 | 1.83                 | % N/A   | N/A      | 1.83% 1.68       | % 1.83% 1.8  | 3% 1.83% 1.83% |
| Eventos                                            | 1 85% 1       | 85% 1   | 85% 1         | 85% 1 8  | 5% 1.85 | % 1.85% | 1 85%   | N/A     | Ν/Δ 1 | 85% 1    | 85% 1  | 85% 1.85 | 96 N/A | N/A            | 1 85%  | 1 85% | N/A I  | VI/Δ | N/A N             | /Δ N/Δ  | N/A             | 1.85  | V 1 850          | % 1 850 | 4 1 85%         | N/A       | N/A     | 1 85% 1 | 85% 1.8   | 5% 1 859           | V 1 85%        | 1 85%             | N/A             | N/A 1.8F  | 04.1.85              | λ N/Δ   | N/A      | 1 85% 1 85       | % 1 85% 1 8  | 5% 1.85% 1.85% |
| Hoteles y Clubes Sociales                          | 1.87% 1       | .87% 1. | 87%1          | 87% 1.8  | 7% 1.87 | % 1.87% | 1.87%   | N/A     | N/A 1 | .88%1.   | 87% 1  | 87% 1.87 | % N/A  | . N/A          | 1.87%  | 1.87% | N/A I  | VA   | N/A N             |         | N/A             | 1.87  | % 1.87           | %1.879  | 61.87%          | NA        | N/A     | 1.87% 1 | .87% 1.8  | 7% 1.879           | % 1.87%        | 1.87%             | 1.87%1.         | .87% 1.87 | % 1.87               | % N/A   | N/A      | 1.87% 1.87       |              | 7% 1.87% 1.87% |
| Servicios de Salud                                 | 1.77% 1       | .77% 1. | 77%1          | 77% 1.7  | 7% 1.77 | % 1.77% | 1.77%   | N/A     | N/A 1 | .78%1.   | 77% 1  | 77% 1.77 | '% N/A | N/A            | 1.77%  | 1.77% | N/A I  | WA   | N/A N             | /A N/A  | N/A             | 1.77  | % 1.779          | %1.779  | 61.77%          | N/A       | N/A     | 1.77% 1 | .77% 1.7  | 7% 1.779           | % 1.77%        | 1.77%             | 1.77%1.         | 77% 1.77  | % 1.77               | % N/A   | N/A      | 1.77% 1.77       | % 1.77% 1.7  | 7% 1.77% 1.77% |
| Restaurantes                                       | 2.00%2        | .00%2.  | 00%2          | 00% 2.0  | 0% 2.00 | % 2.00% | 2.00%   | N/A     | N/A 2 | 2.00% 2. | 00%2   | 00% 2.00 | )% N/A | N/A            | 2.00%  | 2.00% | N/A I  | WA   | N/A N             | /A N/A  | N/A             | 2.00  | % 2.009          | %2.009  | 62.00%          | N/A       | N/A     | 2.00% 2 | 2.00% 2.0 | 0% 2.009           | % 2.00%        | 2.00%             | 2.00%2.         | .00% 2.00 | % 2.00               | % N/A   | N/A      | 2.00% 2.00       | % 2.00% 2.0  | 0% 2.00% 2.00% |
| Mercadeo Directo                                   | 1.95% 1       | .95% 1. | 95% 1         | 95% 1.9  | 5% 1.95 | % 1.95% | 1.95%   | N/A     | N/A 1 | .95% 1.  | 95% 1  | 95% 1.95 | % N/A  | N/A            | 1.95%  | 1.95% | N/A I  | WA   | N/A N             | /A N/A  | N/A             | 1.95  | % 1.959          | %1.959  | 61.95%          | N/A       | N/A     | 1.95% 1 | .95% 1.9  | 5% 1.959           | % 1.95%        | 1.95%             | 1.95%1.         | .95% 1.95 | % 1.95               | % N/A   | N/A      | 1.95% 1.95       | % 1.95% 1.9  | 5% 1.95% 1.95% |
| Tiendas de Departamentos<br>y Alimentación         | 1.62% 1       | .62% 1. | 62%1          | 62% 1.6  | 2% 1.62 | %1.62%  | 1.62%   | N/A     | N/A 1 | .62%1.   | 62% 1  | 62% 1.62 | 2% N/A | N/A            | 1.62%  | 1.62% | N/A I  | WA   | N/A N             | /A N/A  | N/A             | 1.62  | % 1.629          | %1.629  | 61.62%          | N/A       | N/A     | 1.62% 1 | .62% 1.6  | 2% 1.629           | % 1.62%        | 61.08%            | 1.62%1.         | .62% 1.62 | 1.62                 | % N/A   | N/A      | 1.62% 1.62       | % 1.62% 1.6  | 2% 1.62% 1.62% |
| Cadenas Minoristas                                 | 1.44%1        | .44%1.  | 44%1          | 44% 1.4  | 4% 1.44 | % 1.44% | 1.44%   | N/A     | N/A 1 | .44%1.   | 44% 1  | 44% 1.44 | 1% N/A | N/A            | 1.44%  | 1.44% | N/A I  | WA   | N/A N             | /A N/A  | N/A             | 1.44  | %1.449           | %1.449  | 61.44%          | N/A       | N/A     | 1.73%1  | .73% 1.4  | 4% 1.449           | % N/A          | N/A               | 1,44%1.         | 44% 1.44  | % 1.44               | % N/A   | N/A      | 1.44% 1.44       | % 1.44% 1.4  | 1% 1.44% 1.44% |
| Ventas Minoristas Generales                        | 2.00%0        | .75%1.  | 73%1          | 73% 1.7  | 3% 1.73 | % 1.73% | 1.73%   | N/A     | N/A 1 | .73%1.   | 73% 1  | 73% 1.73 | 8% N/A | N/A            | 1.73%  | 1.73% | N/A I  | WA   | N/A N             | /A N/A  | N/A             | 1.73  | % 1.739          | %1.739  | 61.73%          | N/A       | N/A     | 1.44%1  | .44% 1.7  | 3% 1.739           | % 1.93%        | 0.75%             | 1.73%1.         | .73% 1.73 | 1.73                 | % N/A   | N/A      | 1.95% 1.73       | % 1.73% 1.73 | 3% 1.73% 1.73% |
| Comida Rápida                                      | 1.39%1        | .39% 1. | 39% 1         | 39% 1.3  | 9% 1.39 | % 1.39% | 1.39%   | N/A     | N/A 1 | .39% 1.  | 39% 1  | 39% 1.39 | 9% N/A | N/A            | 1.39%  | 1.39% | N/A I  | WA   | N/A N             | /A N/A  | N/A             | 1.39  | % 1.399          | %1.399  | 61.39%          | N/A       | N/A     | 1.39% 1 | .39% 1.3  | 9% 1.399           | % 1.39%        | 1.39%             | 1.39%1.         | .39% 1.39 | 1.39                 | % N/A   | N/A      | 1.39% 1.39       | % 1.39% 1.3  | 9% 1.39% 1.39% |
| Grandes Cadenas Minorista:                         | 1.08%1        | .08% 1. | 08%1          | 08% 1.0  | 8% 1.08 | % 1.08% | 1.08%   | N/A     | N/A 1 | .08%1.   | 08% 1  | 08% 1.08 | 8% N/A | N/A            | 1.08%  | 1.08% | N/A I  | WA   | N/A N             | /A N/A  | N/A             | 1.08  | % 1.089          | %1.089  | 61.08%          | N/A       | N/A     | 1.08% 1 | .08% 1.0  | 8% 1.089           | % N/A          | N/A               | 1.08%1.         | .08% 1.08 | 1.08                 | % N/A   | N/A      | 1.08% 1.08       | % 1.08% 1.0  | 3% 1.08% 1.08% |
| Carga, Servicio de Mensajeria<br>y Otro Transporte | 1.07% 1       | .07% 1. | 07%1          | 07% 1.0  | 7% 1.07 | % 1.07% | 1.07%   | N/A     | N/A 1 | .07%1.   | .07% 1 | 07% 1.07 | '% N/A | N/A            | 1.07%  | 1.07% | N/A I  | WA   | N/A N             | /A N/A  | N/A             | 1.07  | % 1.079          | %1.079  | 61.07%          | N/A       | N/A     | 1.07% 1 | .07% 1.0  | 7% 1.079           | %1.07%         | 1.07%             | 1.07%1.         | .07% 1.07 | '% 1.07 <sup>4</sup> | % N/A   | N/A      | 1.07% 1.07       | % 1.07% 1.0  | 7% 1.07% 1.07% |
| Estaciones de Combustible                          | 0.47%0        | .47%0.  | 47%0          | 47% 0.4  | 7% 0.47 | % 0.47% | 0.47%   | N/A     | N/A 0 | 0.48%    | 47% 0  | 48% 0.47 | '% N/A | N/A            | 0.47%  | 0.47% | N/A I  | WA   | N/A N             | /A N/A  | N/A             | 0.47  | %0.479           | %0.479  | 60.47%          | N/A       | N/A     | 0.47%0  | 0.47% 0.4 | 7% 0.479           | %0.47%         | 0.47%             | 0.47%0.         | 47% 0.47  | '%0.47 <sup>c</sup>  | % N/A   | N/A      | 0.47% 0.47       | %0.47%0.4    | 7% 0.47% 0.47% |
| Droguerías                                         | 1.17%1        | .17%1.  | 17%1          | 17% 1.1  | 7% 1.17 | % 1.17% | 1.17%   | N/A     | N/A 1 | .18%1.   | 17% 1  | 18% 1.17 | '% N/A | . N/A          | 1.17%  | 1.17% | N/A I  | WA   | N/A N             | /A N/A  | N/A             | 1.17  | % 1.179          | %1.179  | 61.17%          | N/A       | N/A     | 1.17% 1 | .17% 1.1  | 7% 1.179           | % 1.17%        | 1.17%             | 1.17%1.         | 17% 1.17  | % 1.17°              | % N/A   | N/A      | 1.17% 1.17       | % 1.17% 1.1  | 7% 1.17% 1.17% |
| Beneficencias                                      | 0.10%0        | .10%0.  | 10%0          | 10% 0.1  | 0% 0.10 | % 0.10% | 0.10%   | N/A     | N/A 0 | 0.10%0.  | 10%0   | 10% 0.10 | )% N/A | N/A            | 0.10%  | 0.10% | N/A I  | WA   | N/A N             | /A N/A  | N/A             | 0.10  | % 0.109          | %0.109  | 60.10%          | N/A       | N/A     | 0.10%0  | 0.10% 0.1 | 0% 0.109           |                |                   | 0.10%0.         | .10% 0.10 | 0.10                 | % N/A   | N/A      | 0.10% 0.10       | % 0.10% 0.1  | 0.10% 0.10%    |
| Pagos Personales                                   | 1.12%1        | .12%1.  | 12%1          | 12% 1.1: | 2% 1.12 | % 1.12% | 1.12%   | N/A     | N/A 1 | 1.12% 1. | 12% 1  | 13% 1.12 | % N/A  | . N/A          | 1.12%  | 1.12% | N/A I  | WA   | N/A N             | /A N/A  | N/A             | 1.12  | % 1.129          | %1.129  | 61.12%          | N/A       | N/A     | 0.36% 0 | 0.36% 1.1 | 2% 1.129           | % 1.12%        | 1.12%             | 1.12%1.         | 12% 1.12  | % 1.12               | % N/A   | N/A      | 1.12% 1.12       | % 1.12% 1.1: | 2% 1.12% 1.12% |
| Transporte Diario                                  | 0.75%0        | .75% 0. | 75%0          | 75% 0.7  | 5% 0.75 | % 0.75% | 0.75%   | N/A     | N/A 0 | 0.75% 0. | 75%0   | 75% 0.75 | 5% N/A | N/A            | 0.75%  | 0.75% | N/A I  | WA   | N/A N             | /A N/A  | N/A             | 0.75  | % 0.759          | %0.759  | 60.75%          | N/A       | N/A     | 0.75% 0 | 0.75% 0.7 | 5% 0.759           | % 0.75%        | 0.75%             | N/A             | N/A 0.75  | 0.75                 | % N/A   | N/A      | 0.75% 0.75       | % 0.75% 0.7  | 5% 0.75% 0.75% |
| Servicios Profesionales                            | 1.77% 1       | .77% 1. | 74%1          | 74% 1.7  | 4% 1.74 | % 1.74% | 1.74%   | N/A     | N/A 1 | .74%1.   | 74% 1  | 74% 1.74 | N/A    | N/A            | 1.74%  | 1.74% | N/A I  | WA   | N/A N             | /A N/A  | N/A             | 1.74  | %1.749           | %1.749  | 61.74%          | N/A       | N/A     | 1.74% 1 | .74% 1.7  | 4% 1.749           | % 1.77%        | 1.77%             | 1.74%1.         | .74% 1.74 | 1.74                 | % N/A   | N/A      | 1.74% 1.74       | % 1.74% 1.7  | 1.74% 1.74%    |
| Pagos de Impuestos                                 | 0.00%0        | .00%0.  | 00%0          | 0.0%0.0  | 0% 0.00 | % 1.06% | 0.00%   | N/A     | N/A 1 | .06%0.   | .00% 1 | 06% 0.00 | )% N/A | N/A            | 0.00%  | 0.00% | N/A I  | WA   | N/A N             | /A N/A  | N/A             | 0.00  | % 0.009          | %1.069  | 60.00%          | N/A       | N/A     | 1.06% 1 | .06% 0.0  | 0% 0.009           | % 1.81%        | 0.00%             | 0.00%0.         | .00% 0.00 | 0.00                 | % N/A   | N/A      | 0.00% 0.00       | %0.00%0.0    | 0% 1.06% 0.00% |
| Comercio Misceláneo -<br>Todos los Demás           | 1.81% 1       | .56% 1. | 81%1          | 81% 1.8  | 1% 1.81 | % 1.81% | 1.81%   | N/A     | N/A 1 | .81%1.   | 81%1   | 81% 1.81 | % N/A  | N/A            | 1.81%  | 1.81% | N/A I  | WA   | N/A N             | /A N/A  | N/A             | 1.81  | % 1.819          | %1.819  | 61.81%          | N/A       | N/A     | 1.81% 1 | .81%1.8   | 1% 1.819           | %1.81%         | 1.56%             | 1.81%1.         | .81% 1.81 | %1.81                | % N/A   | N/A      | 1.81% 1.81       | %1.81%1.8    | 1% 1.81% 1.81% |
| Servicios Públicos                                 | 1.12%1        | .12%0.  | 36%0          | 36% 0.3  | 6% 0.36 | % 0.36% | 0.36%   | N/A     | N/A 0 | 0.36% 0. | 36%0   | 36% 0.36 | 5% N/A | N/A            | 0.36%  | 0.36% | N/A I  | WA   | N/A N             | /A N/A  | N/A             | 0.36  | %0.369           | %0.369  | 60.36%          | N/A       | N/A     | 1.12%1  | .12% N    | A N/A              | 0.36%          | 0.36%             | N/A             | N/A 0.36  | % 0.36               | % N/A   | N/A      | 0.36% 0.36       | % 0.36% 0.3  | 6% 0.36% 0.36% |
| Kioskos                                            | N/A           | N/A 1.  | 25% 1         | 25% 1.2  | 5% 1.25 | % 1.25% | 1.25%   | N/A     | N/A 1 | .25%1.   | 25% 1  | 25% 1.25 | % N/A  | N/A            | 1.25%  | 1.25% | N/A I  | WA   | N/A N             | /A N/A  | N/A             | 1.25  | % 1.25           | % 1.259 | 61.25%          | N/A       | N/A     | 1.25% 1 | .25% 1.2  | 5% 1.259           | % N/A          | N/A               | 1.25%1.         | .25% 1.25 | % 1.25               | % N/A   | N/A      | 1.25% 1.25       | % 1.25% 1.2  | 5% 1.25% 1.25% |

NOTAS: Los valores en 0% corresponden a las actividades en las cuales los tarjetahabientes de los bancos no presentaron facturación.

NOTAS: Los valores en 0% corresponden a las actividades en las cuales los comercios vinculados no presentaron facturación.